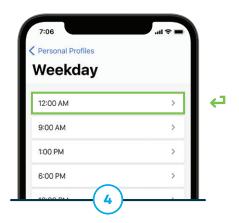

Tap **Settings** from the Navigation bar and then **Pump.** 

Tap Personal Profiles.

Tap the profile name that needs changes.

Tap the desired segment to make changes.

Tap the setting that needs to be changed.

Use the keypad to enter the new value and then tap **Done**.

Tap Save to exit the segment.

Tap other segments to make changes or return to the Dashboard.

The Personal Profile can be activated, duplicated, deleted, and/or renamed from the Profile Options menu.