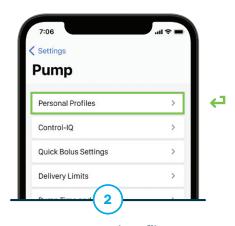

Tap **Settings** from the Navigation bar and then **Pump.** 

Tap Personal Profiles.

Tap the profile name that needs changes.

Tap the desired segment to make changes.

Tap the setting that needs to be changed.