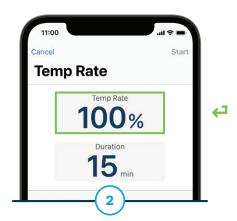

A Temp Rate is used to increase or decrease the current Personal Profile's Basal Rate for a period of time.

Tap **Actions** from the Navigation bar and then **Temp Rate**.

Tap **Temp Rate** and enter the desired percentage.

Tap **Duration** and enter the desired length of time. Tap **Start** to begin.

While active, a red or orange icon will display on the Dashboard.

To cancel at any time, tap **Stop** on the **Temp Rate** screen
and then **Yes** to confirm.