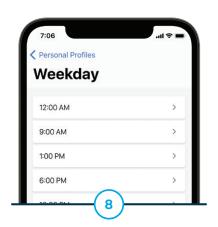

Tap **Settings** from the Navigation bar and then **Pump.** 

Tap Personal Profiles.

Tap the profile name that needs changes.

Tap the desired segment to make changes.

Tap the setting that needs to be changed.