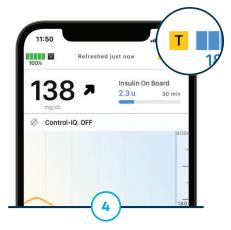

Tap **Duration** and enter the desired length of time. Tap **Start** to begin.

While active, a red or orange icon will display on the Dashboard.

To cancel at any time, tap **Stop** on the **Temp Rate** screen
and then **Yes** to confirm.