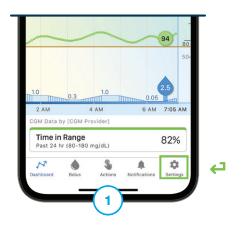

Tap **Settings** from the Navigation bar and then **Pump.** 

Tap Personal Profiles.

Tap the profile name that needs changes.

Tap the desired segment to make changes.

Tap the setting that needs to be changed.