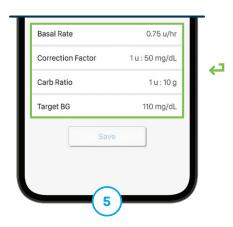

Tap **Settings** from the Navigation bar and then **Pump.** 

Tap Personal Profiles.

Tap the profile name that needs changes.

Tap the desired segment to make changes.

Tap the setting that needs to be changed.

Use the keypad to enter the new value and then tap **Done**.

Tap Save to exit the segment.

Tap other segments to make changes or return to the Dashboard.

The Personal Profile can be activated, duplicated, deleted, and/or renamed from the Profile Options menu.