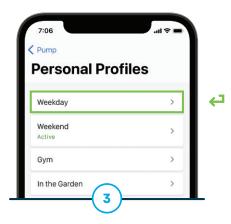

Tap **Settings** from the Navigation bar and then **Pump.** 

Tap Personal Profiles.

Tap the profile name that needs changes.

Tap the desired segment to make changes.

Tap the setting that needs to be changed.