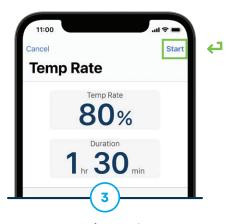

Tap **Duration** and enter the desired length of time. Tap **Start** to begin.

While active, a red or orange icon will display on the Dashboard.

To cancel at any time, tap **Stop** on the **Temp Rate** screen
and then **Yes** to confirm.