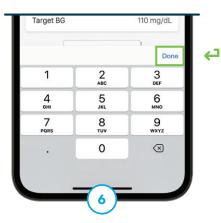

Use the keypad to enter the new value and then tap **Done**.

Tap Save to exit the segment.

Tap other segments to make changes or return to the Dashboard.

The Personal Profile can be activated, duplicated, deleted, and/or renamed from the Profile Options menu.