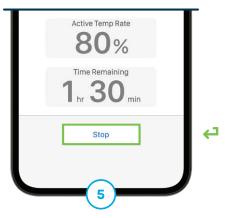

A Temp Rate is used to increase or decrease the current Personal Profile's Basal Rate for a period of time.

Tap **Actions** from the Navigation bar and then **Temp Rate**.

Tap **Temp Rate** and enter the desired percentage.

Tap **Duration** and enter the desired length of time. Tap **Start** to begin.

While active, a red or orange icon will display on the Dashboard.

To cancel at any time, tap **Stop** on the **Temp Rate** screen
and then **Yes** to confirm.