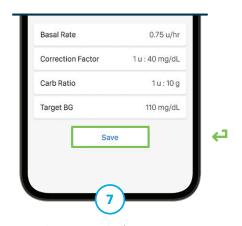

Use the keypad to enter the new value and then tap **Done**.

Tap Save to exit the segment.

Tap other segments to make changes or return to the Dashboard.

The Personal Profile can be activated, duplicated, deleted, and/or renamed from the Profile Options menu.