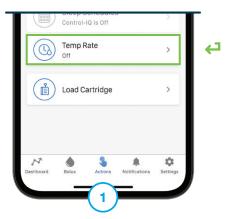

A Temp Rate is used to increase or decrease the current Personal Profile's Basal Rate for a period of time.

Tap **Actions** from the Navigation bar and then **Temp Rate**.

Tap **Temp Rate** and enter the desired percentage.