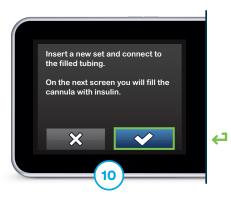

Tap **DONE** to confirm. If needed, tap **Fill Cannula**. Otherwise, skip to Step 13.

Reconnect tubing to existing or newly inserted infusion set.

Tap 
to continue.

If needed, tap **Edit Fill Amount** and make selection.
Otherwise, skip to next step.