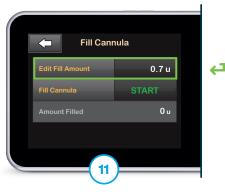

Tap **DONE** to confirm. If needed, tap **Fill Cannula**. Otherwise, skip to Step 13.

Reconnect tubing to existing or newly inserted infusion set.

Tap 
to continue.

If needed, tap **Edit Fill Amount** and make selection.
Otherwise, skip to next step.

Tap **START** to fill cannula.

If desired, tap **Site Reminder.**Tap to save or tap **Edit Reminder** to make changes.
Otherwise, skip to next step.

Tap to continue and then again to resume insulin delivery.