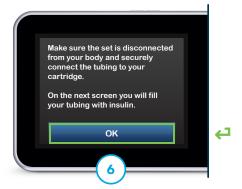

Connect the infusion set tubing to the cartridge.

Tap ok to confirm the infusion set is disconnected.

Hold the pump and tubing vertically and then tap **START.** 

Tap **STOP** after three drops of insulin are seen at the end of the set.