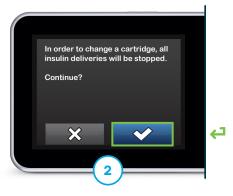

From the Home screen, tap OPTIONS, Load, and then Change Cartridge.

Tap \_\_\_\_ to stop insulin delivery.

Disconnect the infusion set from the on-body site and tap to continue.

Install the newly filled cartridge and tap the unlock icon. Tap 
to continue.