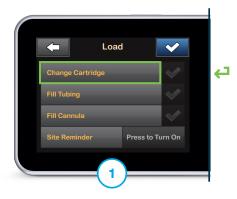

From the Home screen, tap OPTIONS, Load, and then Change Cartridge.

Tap \_\_\_\_ to stop insulin delivery.

Disconnect the infusion set from the on-body site and tap to continue.

Install the newly filled cartridge and tap the unlock icon. Tap 
to continue.