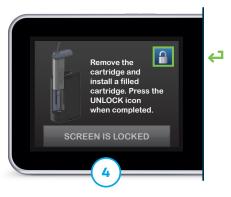

From the Home screen, tap OPTIONS, Load, and then Change Cartridge.

Tap \_\_\_\_ to stop insulin delivery.

Disconnect the infusion set from the on-body site and tap to continue.

Install the newly filled cartridge and tap the unlock icon. Tap 
to continue.