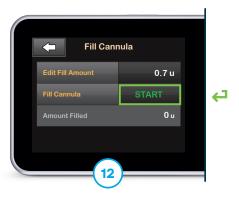

Tap **START** to fill cannula.

If desired, tap **Site Reminder.**Tap to save or tap **Edit Reminder** to make changes.
Otherwise, skip to next step.

Tap to continue and then again to resume insulin delivery.