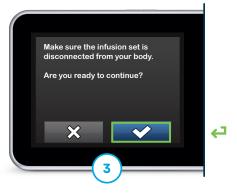

From the Home screen, tap OPTIONS, Load, and then Change Cartridge.

Tap \_\_\_\_ to stop insulin delivery.

Disconnect the infusion set from the on-body site and tap to continue.

Install the newly filled cartridge and tap the unlock icon. Tap 
to continue.