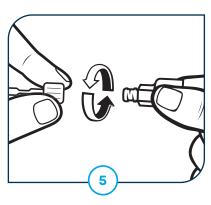

Connect the infusion set tubing to the cartridge.

Tap ok to confirm the infusion set is disconnected.

Hold the pump and tubing vertically and then tap **START.** 

Tap **STOP** after three drops of insulin are seen at the end of the set.