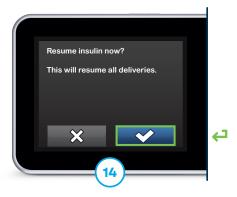

Tap **START** to fill cannula.

If desired, tap **Site Reminder.**Tap to save or tap **Edit Reminder** to make changes.
Otherwise, skip to next step.

Tap to continue and then again to resume insulin delivery.