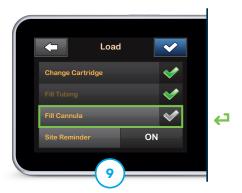

Tap **DONE** to confirm. If needed, tap **Fill Cannula**. Otherwise, skip to Step 13.

Reconnect tubing to existing or newly inserted infusion set.

Tap 
to continue.

If needed, tap **Edit Fill Amount** and make selection.
Otherwise, skip to next step.

Tap **START** to fill cannula.

If desired, tap **Site Reminder.**Tap to save or tap **Edit Reminder** to make changes.
Otherwise, skip to next step.

Tap to continue and then again to resume insulin delivery.