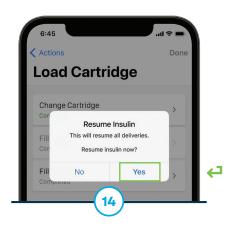

If desired, tap **Site Reminder** and turn the toggle on. Make changes and/or tap **Save.**Otherwise, skip to next step.

Tap **Done** to continue and then **Yes** to resume insulin delivery.