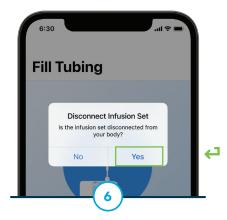

Install the newly filled cartridge and tap **Continue.** Tap **Continue** again.

Connect the infusion set tubing to the cartridge and tap **Continue.** 

Tap **Yes** to confirm the infusion set is disconnected.