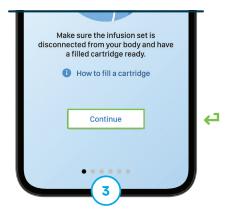

Install the newly filled cartridge and tap **Continue.** Tap **Continue** again.

Connect the infusion set tubing to the cartridge and tap **Continue.** 

Tap **Yes** to confirm the infusion set is disconnected.