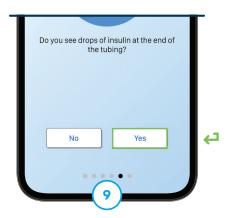

Hold the pump and tubing vertically. Press and hold the Pump button.

Release Pump button after three drops of insulin are seen at the end of the set.

Tap **Yes** and reconnect tubing to existing or newly inserted infusion set.