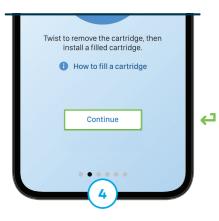

Tap **Actions** from the Navigation bar and then **Load Cartridge.** 

Tap **Change Cartridge** and then **Yes** to stop insulin delivery.

Disconnect the infusion set from the on-body site and tap **Continue.** 

Install the newly filled cartridge and tap **Continue.** Tap **Continue** again.

Connect the infusion set tubing to the cartridge and tap **Continue.** 

Tap **Yes** to confirm the infusion set is disconnected.