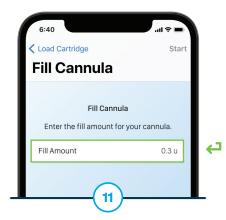

Tap **Finish.** If needed, tap **Fill Cannula.** Otherwise, skip to Step 13.

If needed, tap **Fill Amount** to edit. Otherwise, skip to next step.

Tap **Start** to fill cannula. Tap **Finish** to continue.