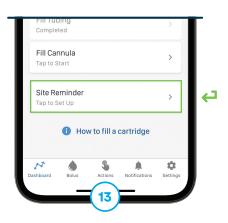

If desired, tap **Site Reminder** and turn the toggle on. Make changes and/or tap **Save.**Otherwise, skip to next step.

Tap **Done** to continue and then **Yes** to resume insulin delivery.