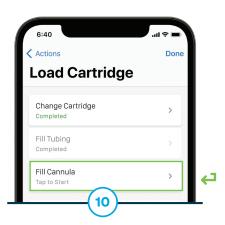

Tap **Finish.** If needed, tap **Fill Cannula.** Otherwise, skip to Step 13.

If needed, tap **Fill Amount** to edit. Otherwise, skip to next step.

Tap **Start** to fill cannula. Tap **Finish** to continue.