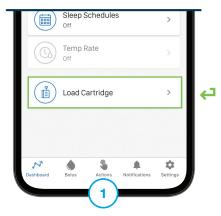

Tap **Actions** from the Navigation bar and then **Load Cartridge.** 

Tap **Change Cartridge** and then **Yes** to stop insulin delivery.

Disconnect the infusion set from the on-body site and tap **Continue.** 