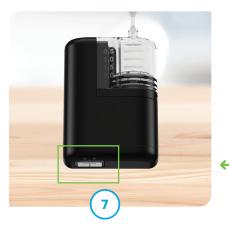

Hold the pump and tubing vertically. Press and hold the Pump button.

Release Pump button after three drops of insulin are seen at the end of the set.

Tap **Yes** and reconnect tubing to existing or newly inserted infusion set.