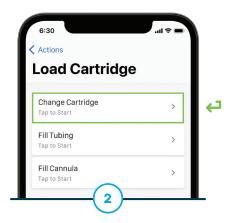

Tap **Actions** from the Navigation bar and then **Load Cartridge.** 

Tap **Change Cartridge** and then **Yes** to stop insulin delivery.

Disconnect the infusion set from the on-body site and tap **Continue.** 

Install the newly filled cartridge and tap **Continue.** Tap **Continue** again.

Connect the infusion set tubing to the cartridge and tap **Continue.** 

Tap **Yes** to confirm the infusion set is disconnected.