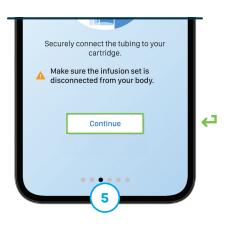

Install the newly filled cartridge and tap **Continue.** Tap **Continue** again.

Connect the infusion set tubing to the cartridge and tap **Continue.** 

Tap **Yes** to confirm the infusion set is disconnected.