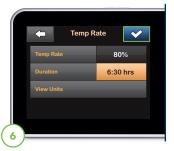

Tap 

to continue.

Note: Current rate is 100%. An increase is greater than 100% and a decrease is less than 100%.

Tap **Duration**. Using the onscreen keypad enter desired length of time for Temp Rate. Tap to continue.

Note: To see the actual units to be delivered, tap View Units.

Verify settings and tap vertex to confirm. The TEMP RATE STARTED screen will appear to confirm the Temp Rate has started.

The Lock screen will appear with the orange T icon indicating a Temp Rate is active.