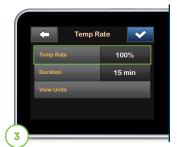

Tap 

to continue.

Note: Current rate is 100%. An increase is greater than 100% and a decrease is less than 100%.

Tap **Duration**. Using the onscreen keypad enter desired length of time for Temp Rate. Tap to continue.

Note: To see the actual units to be delivered, tap View Units.

Verify settings and tap vertex to confirm. The TEMP RATE STARTED screen will appear to confirm the Temp Rate has started.

The Lock screen will appear with the orange T icon indicating a Temp Rate is active.