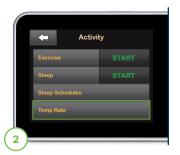

Tap **OPTIONS**.

From the **Activity** menu tap **Temp Rate**.

Tap Temp Rate.

► Note: For Control-IQ technology users, Temp Rates are only available when Control-IQ technology is turned off.

Using the onscreen keypad enter desired percentage.