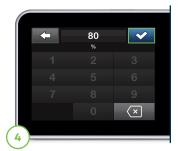

Tap **OPTIONS**.

From the **Activity** menu tap **Temp Rate**.

Tap Temp Rate.

► Note: For Control-IQ technology users, Temp Rates are only available when Control-IQ technology is turned off.

Using the onscreen keypad enter desired percentage.