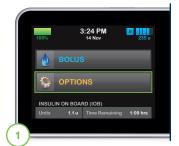

The instructions below are provided as a reference tool for caregivers who are already familiar with the use of an insulin pump and with insulin therapy in general. Not all screens are shown. For more detailed information on the operation of the t:slim X2 insulin pump, please refer to its user guide.

Tap **OPTIONS**.

From the **Activity** menu tap **Temp Rate**.

Tap Temp Rate.

► Note: For Control-IQ technology users, Temp Rates are only available when Control-IQ technology is turned off.

Using the onscreen keypad enter desired percentage.