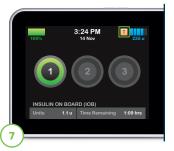

Note: To see the actual units to be delivered, tap View Units.

Verify settings and tap vertex to confirm. The TEMP RATE STARTED screen will appear to confirm the Temp Rate has started.

The Lock screen will appear with the orange T icon indicating a Temp Rate is active.