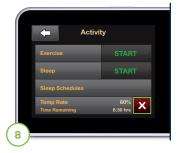

Note: If a Temp Rate of 0% is currently active, the orange T icon will be replaced with a red T icon.

To stop a Temp Rate at any time, tap **OPTIONS**, then **Activity**, then tap "X". A confirmation screen will appear. Tap to confirm.