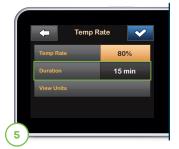

Tap **OPTIONS**.

From the **Activity** menu tap **Temp Rate**.

Tap Temp Rate.

► Note: For Control-IQ technology users, Temp Rates are only available when Control-IQ technology is turned off.

Using the onscreen keypad enter desired percentage.

Tap 

to continue.

Note: Current rate is 100%. An increase is greater than 100% and a decrease is less than 100%.

Tap **Duration**. Using the onscreen keypad enter desired length of time for Temp Rate. Tap to continue.