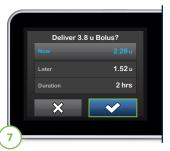

▶ Note: If Control-IQ technology is turned on, extended boluses are limited to two hours. Please see the User Guide for more information.

The delivery screen will confirm how much insulin will be delivered up front, how much will be delivered over time, and the delivery duration. Tap to start the bolus. The BOLUS INITIATED screen will appear to confirm delivery has started.