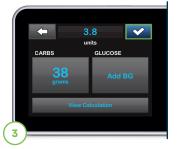

Tap ✓ to continue, then tap ✓ to confirm.

Note: If an above-target blood glucose (BG) is entered, the correction bolus will not be extended.

Note: If certain advanced features are being used, the current Dexcom G6 CGM reading may auto-populate to the bolus calculator. Please see the User Guide for more information.