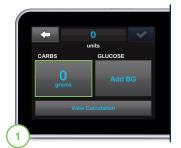

Tap **0 grams** to enter the carbs for the bolus.

Note: If this area reads "units," the carb feature is turned off in the active profile.

Enter desired value. Be sure "grams" is displayed above keypad for food boluses.
Tap 
to continue.