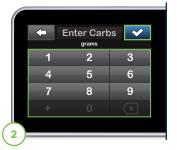

Tap **0 grams** to enter the carbs for the bolus.

Note: If this area reads "units," the carb feature is turned off in the active profile.

Enter desired value. Be sure "grams" is displayed above keypad for food boluses.
Tap 
to continue.