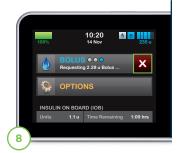

To cancel the undelivered portion of the bolus, tap "X" next to BOLUS on the Home screen, then tap to confirm canceled bolus.

**Important Safety Information:** Tandem insulin pumps are intended for the subcutaneous delivery of insulin, at set and variable rates, for the management of diabetes mellitus in persons requiring insulin. The t:slim X2 insulin pump is approved for individuals 6 years of age and older. For Important Safety Information, please visit tandemdiabetes.com/safetyinfo.