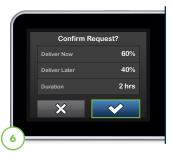

Tap the toggler to the ON position to extend the bolus. Tap to continue.

Tap to use default settings or tap **DELIVER NOW** and **DURATION** and set the desired values, then tap to continue.

Tap 🕶 to confirm.