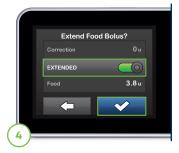

Tap the toggler to the ON position to extend the bolus. Tap to continue.

Tap to use default settings or tap **DELIVER NOW** and **DURATION** and set the desired values, then tap to continue.

Tap 🕶 to confirm.

▶ Note: If Control-IQ technology is turned on, extended boluses are limited to two hours. Please see the User Guide for more information.

The delivery screen will confirm how much insulin will be delivered up front, how much will be delivered over time, and the delivery duration. Tap to start the bolus. The BOLUS INITIATED screen will appear to confirm delivery has started.