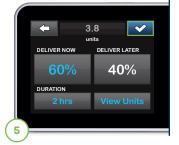

Tap the toggler to the ON position to extend the bolus. Tap to continue.

Tap to use default settings or tap **DELIVER NOW** and **DURATION** and set the desired values, then tap to continue.

Tap 🕶 to confirm.