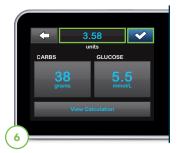

Tap the calculated units value to manually adjust recommended dose.

Tap 
to continue.

Verify the dose and tap 
to confirm.

Note: Calculations above are based on preset insulin-to-carb ratios and correction factors, which may be set in Personal Profiles.