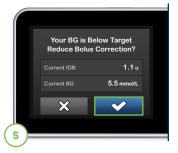

Enter desired value. Be sure "mmol/L" is displayed above keypad when entering blood glucose (BG) values.

If a BG is entered that is below the target, but above 3.9 mmol/L, the option to reduce the bolus amount will appear. Tap to accept that reduction; otherwise, tap x.