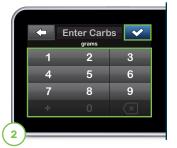

Tap **0 grams** to enter the carbs for the user's bolus.

Note: If this area reads "units," the carb feature is turned off in the active profile.

Enter desired value. Be sure "grams" is displayed above keypad for food boluses.