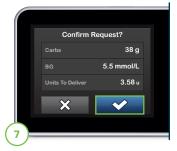

Tap the calculated units value to manually adjust recommended dose.

Tap 
to continue.

Verify the dose and tap 
to confirm.

Note: Calculations above are based on preset insulin-to-carb ratios and correction factors, which may be set in Personal Profiles.