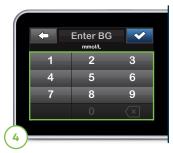

Enter desired value. Be sure "mmol/L" is displayed above keypad when entering blood glucose (BG) values.

If a BG is entered that is below the target, but above 3.9 mmol/L, the option to reduce the bolus amount will appear. Tap to accept that reduction; otherwise, tap x.