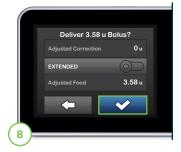

Tap to deliver the food bolus immediately. The BOLUS INITIATED screen will appear to confirm delivery has started.

To cancel the undelivered portion of the bolus, tap "X" next to BOLUS on the Home screen, then tap to confirm canceled bolus.