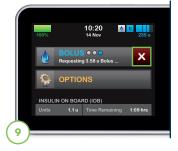

Tap to deliver the food bolus immediately. The BOLUS INITIATED screen will appear to confirm delivery has started.

To cancel the undelivered portion of the bolus, tap "X" next to BOLUS on the Home screen, then tap to confirm canceled bolus.