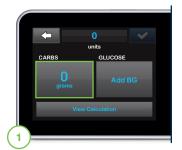

Tap **0 grams** to enter the carbs for the user's bolus.

Note: If this area reads "units," the carb feature is turned off in the active profile.

Enter desired value. Be sure "grams" is displayed above keypad for food boluses.

Tap 
to continue.

Tap **Add BG** to enter your blood glucose.

Note: If certain advanced features are being used, the current Dexcom G6 CGM reading may auto-populate to the bolus calculator. Please see the User Guide for more information.