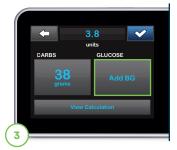

Tap 
to continue.

Tap **Add BG** to enter your blood glucose.

Note: If certain advanced features are being used, the current Dexcom G6 CGM reading may auto-populate to the bolus calculator. Please see the User Guide for more information.

Enter desired value. Be sure "mmol/L" is displayed above keypad when entering blood glucose (BG) values.

If a BG is entered that is below the target, but above 3.9 mmol/L, the option to reduce the bolus amount will appear. Tap to accept that reduction; otherwise, tap x.