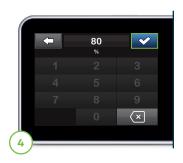

Tap Temp Rate again.

► Note: For Control-IQ technology users, Temp Rates are only available when Control-IQ technology is turned off.

Using the onscreen keypad enter desired percentage. Tap 🗸 to continue.