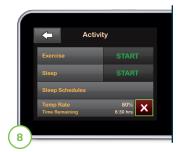

**Note:** If a Temp Rate of 0% is currently active, the orange "T" icon will be replaced with a red "T" icon.

To stop a Temp Rate at any time, tap **OPTIONS**, then **Activity**, then tap **"X"**. A confirmation screen will appear. Tap **v** to confirm.