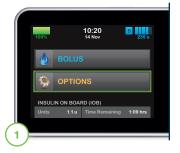

Tap **OPTIONS**.

From the **Activity** menu tap **Temp Rate.** 

|   | 🗲 Temp     | Rate   |
|---|------------|--------|
|   | Temp Rate  | 100%   |
|   | Duration   | 15 min |
|   | View Units |        |
|   |            |        |
| 3 |            |        |