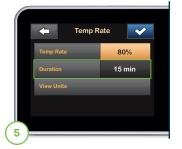

▶ Note: Current rate is 100%. An increase is greater than 100% and a decrease is less than 100%.

Tap **Duration**. Using the onscreen keypad enter desired length of time for Temp Rate. Tap ✓ to continue.

Note: To see the actual units to be delivered, tap View Units.

Verify settings and tap to confirm. The TEMP RATE STARTED screen will appear to confirm the Temp Rate has started.

The Lock screen will appear with the orange "T" icon indicating a Temp Rate is active.