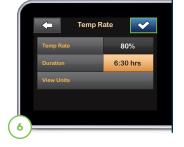

Tap **OPTIONS**.

From the **Activity** menu tap **Temp Rate.** 

|   | 🗲 Temp     | Rate   |
|---|------------|--------|
|   | Temp Rate  | 100%   |
|   | Duration   | 15 min |
|   | View Units |        |
|   |            |        |
| 3 |            |        |

Tap Temp Rate again.

► Note: For Control-IQ technology users, Temp Rates are only available when Control-IQ technology is turned off.

Using the onscreen keypad enter desired percentage. Tap 🗸 to continue.

▶ Note: Current rate is 100%. An increase is greater than 100% and a decrease is less than 100%.

Tap **Duration**. Using the onscreen keypad enter desired length of time for Temp Rate. Tap ✓ to continue.

Note: To see the actual units to be delivered, tap View Units.

Verify settings and tap to confirm. The TEMP RATE STARTED screen will appear to confirm the Temp Rate has started.

The Lock screen will appear with the orange "T" icon indicating a Temp Rate is active.