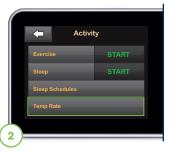

Tap **OPTIONS**.

From the **Activity** menu tap **Temp Rate.** 

|   | 🗲 Temp     | Rate   |
|---|------------|--------|
|   | Temp Rate  | 100%   |
|   | Duration   | 15 min |
|   | View Units |        |
|   |            |        |
| 3 |            |        |