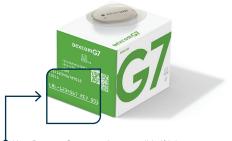

#### **CGM** Compatibility

 Your Dexcom G7 sensor is compatible if it has a manufacturing date of 2024 or later or if the side of the box has a white line below the LBL number.

#### Dexcom G7

For questions about compatible G7 sensors, visit <u>tandemdiabetes.com/G7support</u>. To request a replacement for incompatible G7 sensors, visit <u>dexcom.custhelp.com/app/tandem\_order</u>.