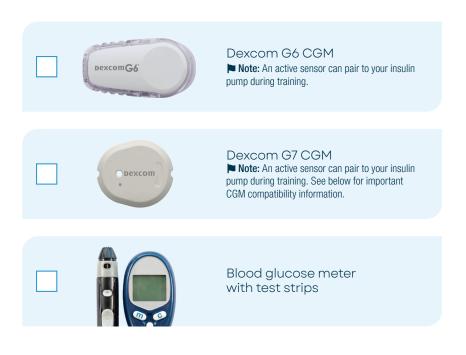

## Glucose Monitoring Supplies<sup>‡</sup> (all may not apply)

#### **CGM** Compatibility

 Your Dexcom G7 sensor is compatible if it has a manufacturing date of 2024 or later or if the side of the box has a white line below the LBL number.

#### Dexcom G7

For questions about compatible G7 sensors, visit <u>tandemdiabetes.com/G7support</u>. To request a replacement for incompatible G7 sensors, visit <u>dexcom.custhelp.com/app/tandem\_order</u>.