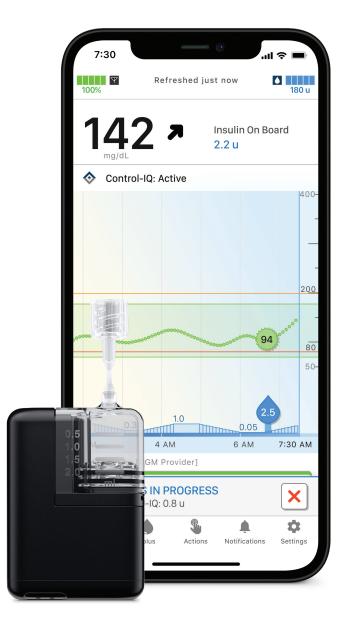

# Supply Checklist





#### INSTRUCTIONS

Check off all supplies on this list before your scheduled training.

### Tandem Mobi System Supplies



## **Additional Supplies**



Full vial of Humalog or NovoLog U-100 insulin



Alchohol swabs or skin-prep wipes

## Glucose Monitoring Supplies<sup>‡</sup> (all may not apply)



#### **CGM** Compatibility



 Your Dexcom G7 sensor is compatible if it has a manufacturing date of 2024 or later or if the side of the box has a white line below the LBL number.



#### Dexcom G7

For questions about compatible G7 sensors, visit <u>tandemdiabetes.com/G7support</u>. To request a replacement for incompatible G7 sensors, visit <u>dexcom.custhelp.com/app/tandem\_order</u>.

\* The mobile app requires a compatible iPhone model and operating system (sold separately). Only ava