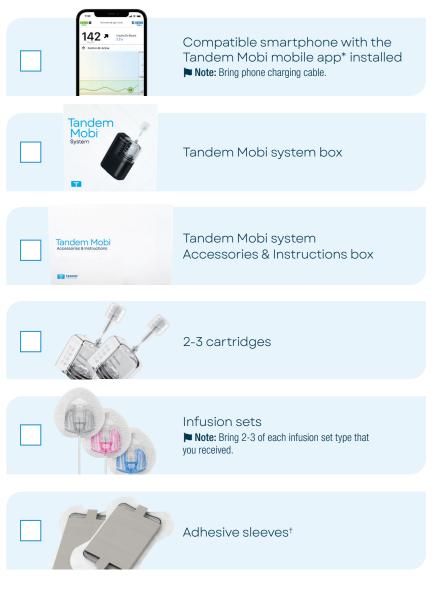

### Tandem Mobi System Supplies

\* The mobile app requires a compatible iPhone model and operating system (sold separately). Only available to pump users who reside in the United States. Visit tandemdiabetes.com/compatibility for a complete list of compatible smartphone models and operating systems. † Adhesive sleeves sold separately. ‡ Glucose monitoring supplies sold separately.